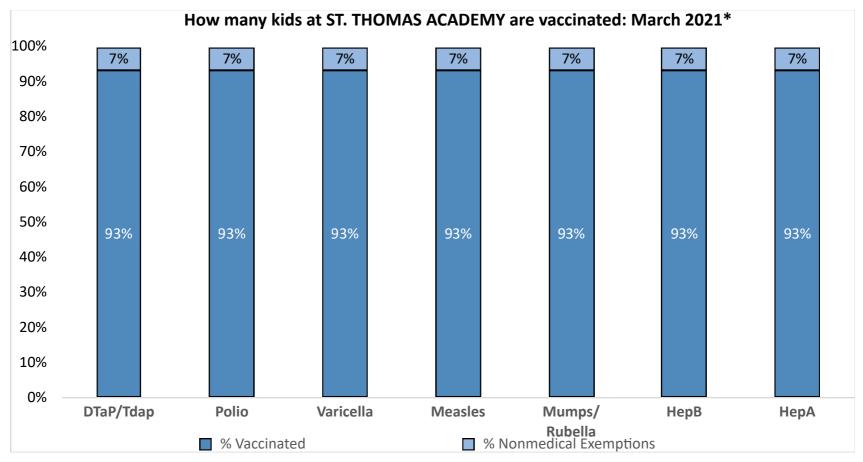

Number of children at the school\*\*:

Percent of children with no immunization or exemption record:

Percent of children with a medical exemption for one or more vaccine(s):

0%

<sup>\*</sup> Not all immunizations are required for all grades. These numbers may not total 100% if some children have medical exemptions, or are incomplete or in process with immunizations but do not need an exemption because they are on schedule.

<sup>\*\*</sup>There is/are also 0 child(ren) enrolled for whom immunizations are not required to be reported because their records are tracked by another site or they attend fewer than 5 days per year.