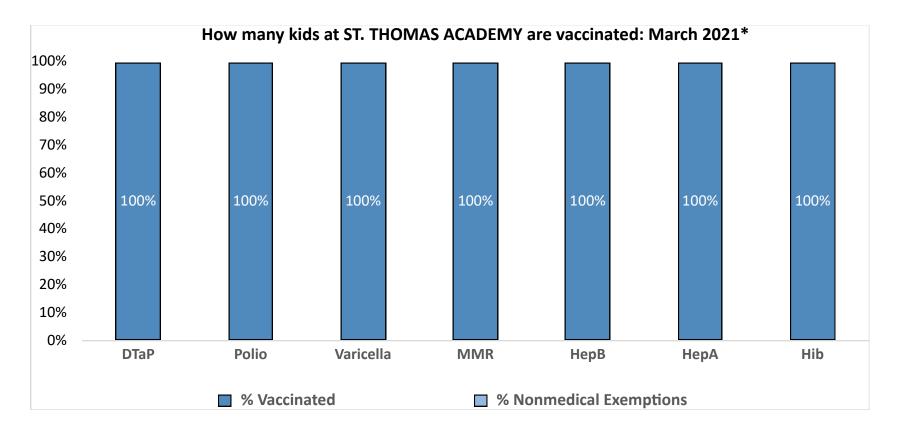

Number of children at the school\*\*: 33

Percent of children with no immunization or exemption record: 0%

Percent of children with a medical exemption for one or more vaccine(s): 0%

<sup>\*</sup> These numbers may not total 100% if some children have medical exemptions, or are incomplete or in process with immunizations but do not need an exemption because they are on schedule.